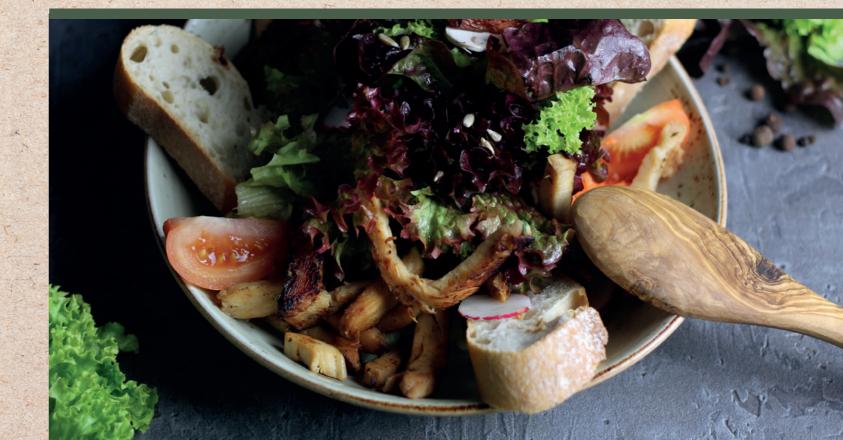

## KARAMELLISIERTER KAISERSCHMARRN

Caramelised pancake strips with roasted almonds, raisins, apple sauce and cranberries

| One portion                                                                                                    | €10,90            |
|----------------------------------------------------------------------------------------------------------------|-------------------|
| "Kranen" caramelised pancake strips pan, for 2 people or more                                                  | per person €10,90 |
| 1 extra scoop of Ice cream                                                                                     | € 1,80            |
| 是10.1000 (10.1000 ) 10.100 (10.1000 ) 10.100 (10.1000 ) 10.1000 (10.1000 ) 10.1000 (10.1000 ) 10.1000 (10.1000 |                   |