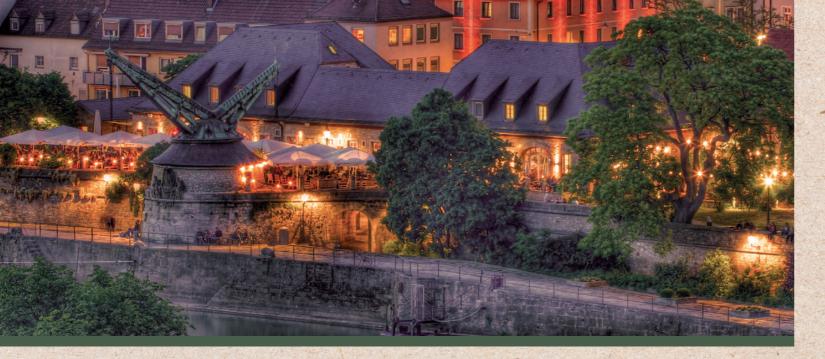

# FOOD & DRINKS

The Alter Kranen is a reminder of the importance of the trade on the river Main, for the town of Würzburg. This baroque construction was built from 1767 to 1773 by Franz Ignaz Michael Neumann, the son of the famous baroque architect and builder Balthasar Neumann, on the crane quay on the river Main for Prince-Bishop Adam Friedrich of Seinsheim.

From the still existing treadwheel cranes, it is considered to have the most beautiful architecture. The crane was only in use for 73 years and was replaced by an iron crane. Although almost 80 percent of Würzburg was destroyed, the crane survived World War II completely undamaged and with an intact mechanism.

The brewery tavern that carries the same name has become more charming since February 2011. The house has been freshly renovated with a friendly, modern colour scheme. Equipped with good chairs, benches and tables which stand on beautiful wooden platforms, the terrace makes you forget daily routine. Including a beautiful vista upon the river Main, the fortress and the historic bridge Alte Mainbrücke.