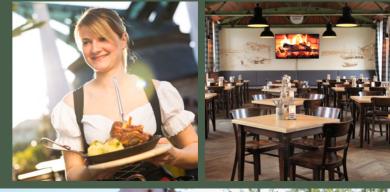

The brewery tavern that carries the same name has become more charming since February 2011. The house has been freshly renovated with a friendly, modern colour scheme. Equipped with good chairs, benches and tables which stand on beautiful wooden platforms, the terrace makes you forget daily routine. Including a beautiful vista upon the river Main, the fortress and the historic bridge Alte Mainbrücke.

In the beer garden the Würzburger Hofbräu beer on tap and freshly prepared meals are enjoyed.

**ENJOY YOUR STAY!** 