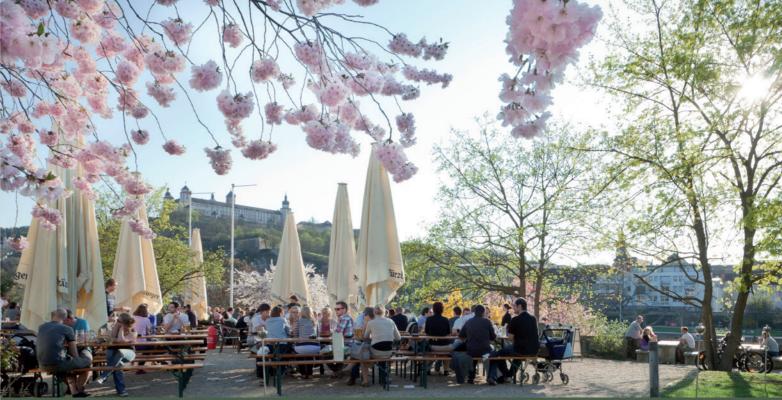

The brewery tavern that carries the same name has become more charming since February 2011. The house has been freshly renovated with a friendly, modern colour scheme. Equipped with good chairs, benches and tables which stand on beautiful wooden platforms, the terrace makes you forget daily routine. Including a beautiful vista upon the river Main, the fortress and the historic bridge Alte Mainbrücke.

In the beer garden the Würzburger Hofbräu beer on tap and freshly prepared meals are enjoyed.

**ENJOY YOUR STAY!** 