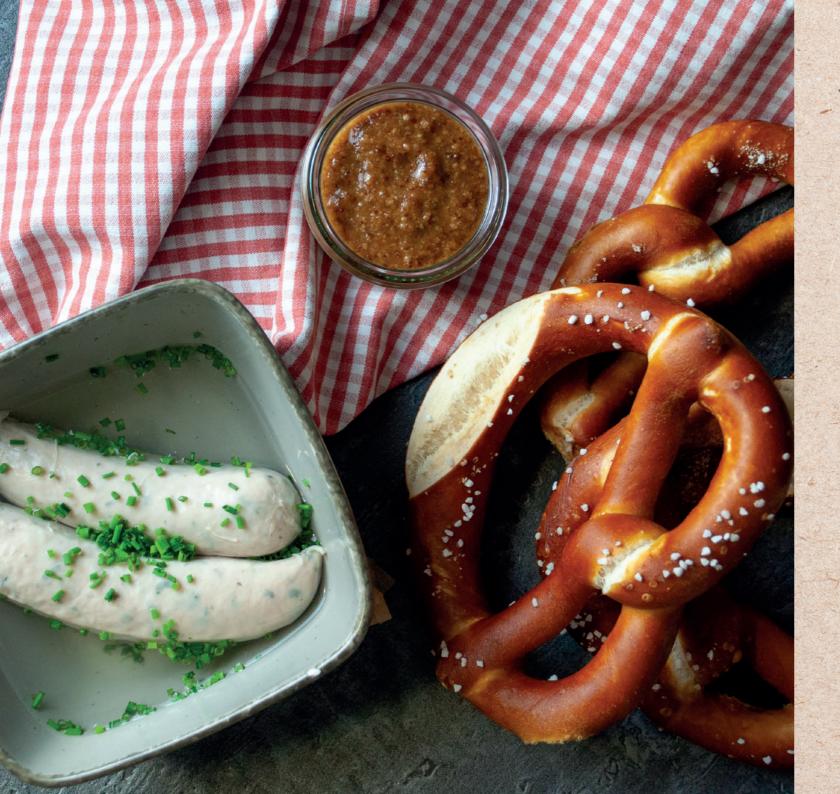

# FRÜHSCHOPPEN

daily until 2 p.m.

| 2 FRISCHE WEISSWÜRSTE 2 fresh Bavarian sausages served in their own broth, with sweet mustard and a pretzel | € 11,80                    |
|-------------------------------------------------------------------------------------------------------------|----------------------------|
| EXTRA BREZEL                                                                                                | per piece € 1,80           |
| FOR THIS PURPOSE A PIN-FRESH WHEAT BEER                                                                     | 0,31 € 3,80<br>0,51 € 5,10 |