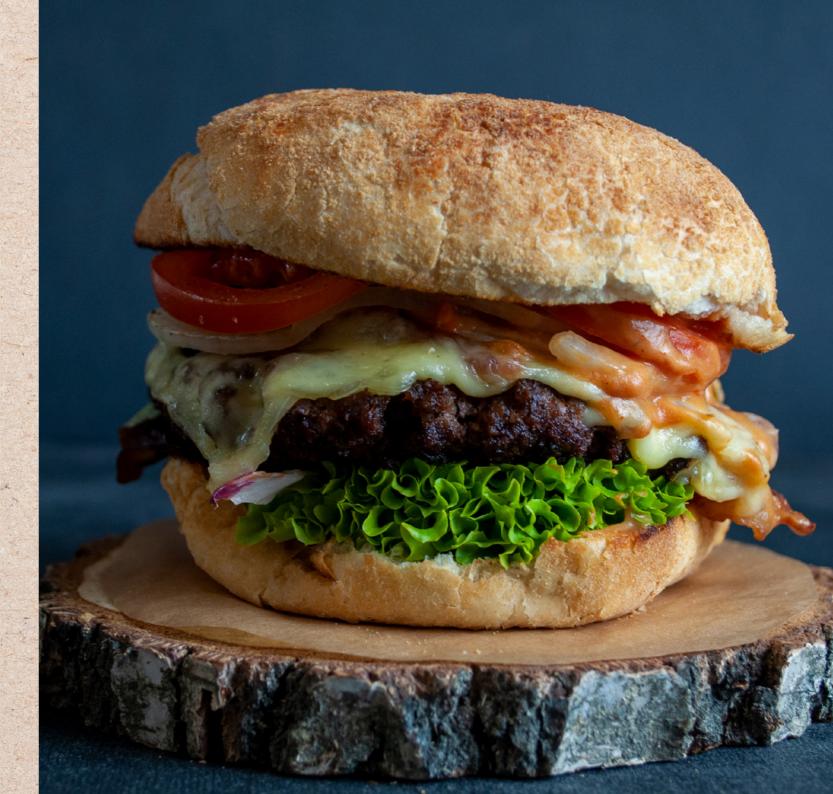

## BARBEQUE BURGER

€ 18,90

Large beef patty on a sourdough-potato bun with bacon, cheese, tomato, pickle, onions, house-made burger sauce and salad, with French fries and BBQ sauce

VEGETARIAN VEGAN VEGAN All prices are shown in EUR inc. service charges and statutory VAT. You can find information about additives and allergens in our separate chart. Just ask the service staff.